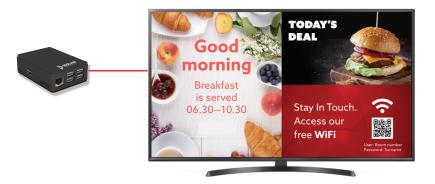

In-store Promotion Install displays in stores to show information about products. Display campaigns, offers and cross-promotion messages.

Digital Displays & Menus Deploy digital displays in your Restaurant to attract customers. Schedule promotional videos, food images and menus based time of day or day of the week or season.