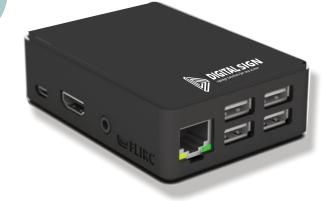

## Promote, inspire and inform.

The DS player is a small robust player that connects to your display using HDMI cable, it connects to the network using Ethernet (prefered) or Wifi. Once connected and powered up the player will do the rest for you.